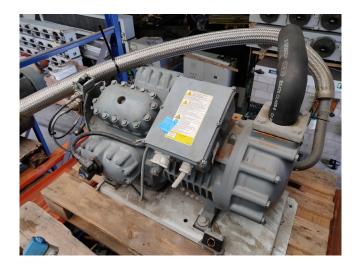

#### Used DWM D8SJ1-600X-BWM-D

Used semi-hermetic compressor DWM D8SJ1-600X-BWM/D. Our capacity table is based on the used type of Freon. You can also use this compressor(s) on alternative types of Freon. For all the other specs (if available), see the picture of the manufacturer model plate or the attached pdf file. \*Why choose for HOSBV? Were not only the largest used refrigeration specialist in Europe, but also, we deliver all equipment including an extensive test, warranty and industrial cleaning. \*Optional we can also perform a new paint job and arrange the logistics.