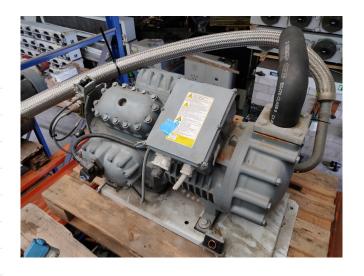

#### Used DWM D8SJ1-600X-BWM-D

Used semi-hermetic compressor DWM D8SJ1-600X-BWM/D. Our capacity table is based on the used type of Freon. You can also use this compressor(s) on alternative types of Freon. For all the other specs (if available), see the picture of the manufacturer model plate or the attached pdf file. \*Why choose for HOSBV? Were not only the largest used refrigeration specialist in Europe, but also, we deliver all equipment including an extensive test, warranty and industrial cleaning. \*Optional we can also perform a new paint job and arrange the logistics.