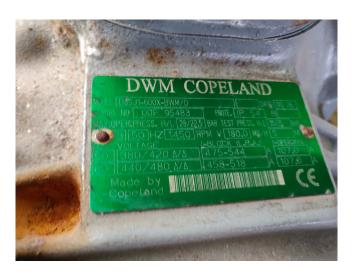

#### Used DWM D8SJ1-600X-BWM-D

Used semi-hermetic compressor DWM D8SJ1-600X-BWM/D. Our capacity table is based on the used type of Freon. You can also use this compressor(s) on alternative types of Freon. For all the other specs (if available), see the picture of the manufacturer model plate or the attached pdf file. \*Why choose for HOSBV? Were not only the largest used refrigeration specialist in Europe, but also, we deliver all equipment including an extensive test, warranty and industrial cleaning. \*Optional we can also perform a new paint job and arrange the logistics.