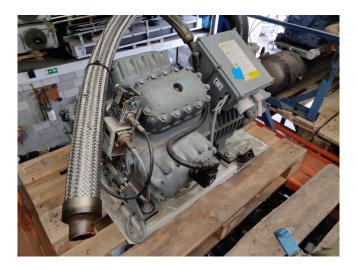

#### Used DWM D8SJ1-600X-BWM-D

Used semi-hermetic compressor DWM D8SJ1-600X-BWM/D. Our capacity table is based on the used type of Freon. You can also use this compressor(s) on alternative types of Freon. For all the other specs (if available), see the picture of the manufacturer model plate or the attached pdf file. \*Why choose for HOSBV? Were not only the largest used refrigeration specialist in Europe, but also, we deliver all equipment including an extensive test, warranty and industrial cleaning. \*Optional we can also perform a new paint job and arrange the logistics.